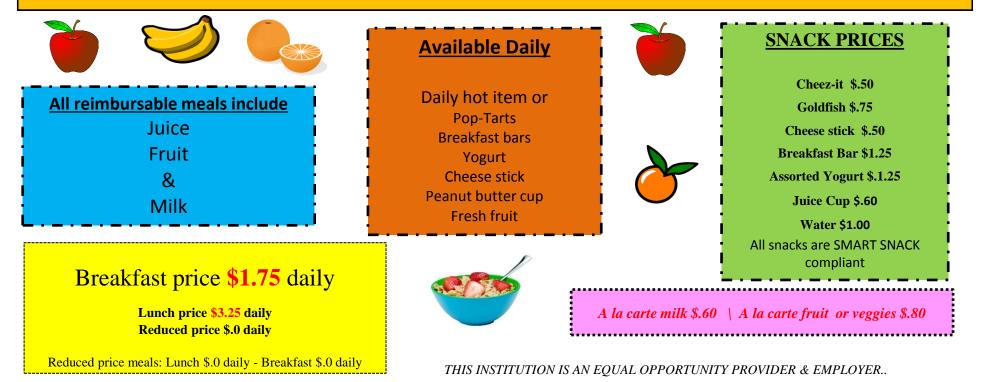

## Grab n Go Breakfast Menu Goff Middle School

All meals meet the Whole Grain requirements

Grade 6-8

mySchoolBucks.com

| Monday                     | Tuesday                        | Wednesday                  | Thursday                   | Friday                     |
|----------------------------|--------------------------------|----------------------------|----------------------------|----------------------------|
|                            |                                |                            |                            |                            |
| Yummy Pancakes             | Golden Waffles or Warm Muffins | Toasted Whole Grain Bagel  | Sausage Pancake on a Stick | Warm Whole Grain Donut     |
| Maple or Strawberry        | Blueberry or Maple             | Cinnamon or Strawberry     | Whole Grain Goodness       | Hot and Fresh              |
| Variety of 100% Juice      | Variety of 100% Juice          | Variety of 100% Juice      | Variety of 100% Juice      | Variety of 100% Juice      |
| Fresh Apple/Banana/Raisins | Fresh Apple/Banana/Raisins     | Fresh Apple/Banana/Raisins | Fresh Apple/Banana/Raisins | Fresh Apple/Banana/Raisins |
| Low Fat or Fat Free Milk   | Low Fat or Fat Free Milk       | Low Fat or Fat Free Milk   | Low Fat or Fat Free Milk   | Low Fat or Fat Free Milk   |