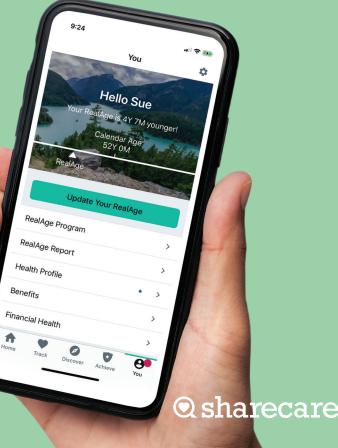

# Say hello to your online health and wellness hub.

To create an account, download the **Sharecare app** or go to **mycare.sharecare.com**. Once you're in, Sharecare's unique features can help you reach your health and wellness goals.

#### RealAge® Test

Join over 45 million people who have taken the RealAge Test and see if your body is older — or younger — than you think. Then get tips on how to roll back your age.

#### **Green Days**

Track your health goals easily by "living in the green." Each time you reach a Green Day, you're one step closer to lowering your RealAge.